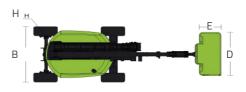

## MAIN SPECS OF ARTICULATING BOOM LIFTS ZA45J/ZA62J

Comply with ANSI/CSA Standard

| Model                     | ZA45J                                  |              | ZA62J                         |              |  |  |
|---------------------------|----------------------------------------|--------------|-------------------------------|--------------|--|--|
|                           | Imperial                               | Metric       | Imperial                      | Metric       |  |  |
| Size                      |                                        |              |                               |              |  |  |
| Work Height               | 51ft 10in                              | 15.80m       | 68ft 8in                      | 20.93m       |  |  |
| Platform Height           | 45ft 3in                               | 13.80m       | 62ft 1in                      | 18.93m       |  |  |
| Horizontal Outreach       | 27ft 3in                               | 8.30m        | 40ft 6in                      | 12.35m       |  |  |
| Up and Over Height        | 24ft 9in                               | 7.55m        | 27ft 3in                      | 8.3m         |  |  |
| A - Stowed Length         | 21ft 7in                               | 6.57m        | 29ft 11in                     | 9.12m        |  |  |
| B - Stowed Width          | 7ft 7in                                | 2.30m        | 8ft 2in                       | 2.49m        |  |  |
| C - Stowed Height         | 7ft 5in                                | 2.27m        | 8ft 6in                       | 2.58m        |  |  |
| D - Platform Length       | 6ft                                    | 1.83m        | 8/6ft                         | 2.44/1.83m   |  |  |
| E - Platform Width        | 2ft 6in                                | 0.76m        | 3ft/2ft 6in                   | 0.91/0.76m   |  |  |
| F - Wheelbase             | 7ft 9in                                | 2.36m        | 8ft 3in                       | 2.52m        |  |  |
| G - Ground Clearance      | 1ft 5in                                | 0.42m        | 1ft 5in                       | 0.42m        |  |  |
| Performance               |                                        |              |                               |              |  |  |
| Platform Capacity         | 660 lb                                 | 300kg        | 550 lb                        | 250kg        |  |  |
| Drive Speed               | 4.23 mph                               | 6.8km/h      | 3.79 mph                      | 6.1km/h      |  |  |
| Gradeability              | 45% (24°)                              | 45%(24°)     | 45%(24°)                      | 45%(24°)     |  |  |
| Axles Oscillation         | 4in                                    | 0.1m         | 8in                           | 0.2m         |  |  |
| Turning Radius (Inside)   | 6ft 9in                                | 2.06m        | 8ft 3in                       | 2.51m        |  |  |
| Turning Radius (Outside)  | 15ft 8in                               | 4.78m        | 17ft 11in                     | 5.47m        |  |  |
| Swing                     | 355°                                   |              | 360° continuous               |              |  |  |
| Platform Rotation         | ±90°                                   |              | ±90°                          |              |  |  |
| H-Tail Swing              | 0                                      |              | 0                             |              |  |  |
| Max. Working Slope        | 5°                                     |              | 5°                            |              |  |  |
| Max. Wind Speed           | 27.96mph                               | 12.5m/s      | 27.96mph                      | 12.5m/s      |  |  |
|                           |                                        | Power        |                               |              |  |  |
| Diesel Engine             | el Engine Kubota V2403<br>Deutz D2.9L4 |              | Kubota V2403                  |              |  |  |
| Engine Power              | 48.3hp/2600rpm                         | 36kw/2600rpm | 48.3hp/2600rpm                | 36kw/2600rpm |  |  |
| Fuel Tank Capacity        | 17.2 (us gal)                          | 65L          | 39.6 (us gal)                 | 150L         |  |  |
| Auxiliary Power           | 12V                                    |              | 12V                           |              |  |  |
| Control Voltage           | 12V                                    |              | 12V                           |              |  |  |
| Hydraulic System Capacity | 39.6 (us gal)                          | 150L         | 42.3 (us gal)                 | 160L         |  |  |
| Hydraulic Tank Capacity   | 20.1 (us gal)                          | 76L          | 19.8 (us gal)                 | 75L          |  |  |
| Drive                     | 4WD                                    |              | 4WD                           |              |  |  |
|                           |                                        | Tire         |                               |              |  |  |
| Туре                      | 315/55 D20 Foam-filled Tires           |              | 355/55 D625 Foam-filled Tires |              |  |  |
| Weight                    |                                        |              |                               |              |  |  |
| Gross                     | 15653 lb                               | 7100kg       | 24251 lb                      | 11000kg      |  |  |