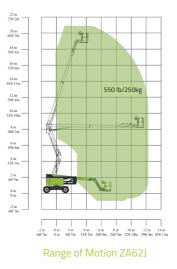

## MAIN SPECS OF ARTICULATING BOOM LIFTS ZA45J/ZA62J

Comply with ANSI/CSA Standard

| Model                     | ZA45J                                  |              | ZA62J                         |              |  |  |
|---------------------------|----------------------------------------|--------------|-------------------------------|--------------|--|--|
|                           | Imperial                               | Metric       | Imperial                      | Metric       |  |  |
| Size                      |                                        |              |                               |              |  |  |
| Work Height               | 51ft 10in                              | 15.80m       | 68ft 8in                      | 20.93m       |  |  |
| Platform Height           | 45ft 3in                               | 13.80m       | 62ft 1in                      | 18.93m       |  |  |
| Horizontal Outreach       | 27ft 3in                               | 8.30m        | 40ft 6in                      | 12.35m       |  |  |
| Up and Over Height        | 24ft 9in                               | 7.55m        | 27ft 3in                      | 8.3m         |  |  |
| A - Stowed Length         | 21ft 7in                               | 6.57m        | 29ft 11in                     | 9.12m        |  |  |
| B - Stowed Width          | 7ft 7in                                | 2.30m        | 8ft 2in                       | 2.49m        |  |  |
| C - Stowed Height         | 7ft 5in                                | 2.27m        | 8ft 6in                       | 2.58m        |  |  |
| D - Platform Length       | 6ft                                    | 1.83m        | 8/6ft                         | 2.44/1.83m   |  |  |
| E - Platform Width        | 2ft 6in                                | 0.76m        | 3ft/2ft 6in                   | 0.91/0.76m   |  |  |
| F - Wheelbase             | 7ft 9in                                | 2.36m        | 8ft 3in                       | 2.52m        |  |  |
| G - Ground Clearance      | 1ft 5in                                | 0.42m        | 1ft 5in                       | 0.42m        |  |  |
| Performance               |                                        |              |                               |              |  |  |
| Platform Capacity         | 660 lb                                 | 300kg        | 550 lb                        | 250kg        |  |  |
| Drive Speed               | 4.23 mph                               | 6.8km/h      | 3.79 mph                      | 6.1km/h      |  |  |
| Gradeability              | 45% (24°)                              | 45%(24°)     | 45%(24°)                      | 45%(24°)     |  |  |
| Axles Oscillation         | 4in                                    | 0.1m         | 8in                           | 0.2m         |  |  |
| Turning Radius (Inside)   | 6ft 9in                                | 2.06m        | 8ft 3in                       | 2.51m        |  |  |
| Turning Radius (Outside)  | 15ft 8in                               | 4.78m        | 17ft 11in                     | 5.47m        |  |  |
| Swing                     | 355°                                   |              | 360° continuous               |              |  |  |
| Platform Rotation         | ±90°                                   |              | ±90°                          |              |  |  |
| H-Tail Swing              | 0                                      |              | 0                             |              |  |  |
| Max. Working Slope        | 5°                                     |              | 5°                            |              |  |  |
| Max. Wind Speed           | 27.96mph                               | 12.5m/s      | 27.96mph                      | 12.5m/s      |  |  |
|                           |                                        | Power        |                               |              |  |  |
| Diesel Engine             | el Engine Kubota V2403<br>Deutz D2.9L4 |              | Kubota V2403                  |              |  |  |
| Engine Power              | 48.3hp/2600rpm                         | 36kw/2600rpm | 48.3hp/2600rpm                | 36kw/2600rpm |  |  |
| Fuel Tank Capacity        | 17.2 (us gal)                          | 65L          | 39.6 (us gal)                 | 150L         |  |  |
| Auxiliary Power           | 12V                                    |              | 12V                           |              |  |  |
| Control Voltage           | 12V                                    |              | 12V                           |              |  |  |
| Hydraulic System Capacity | 39.6 (us gal)                          | 150L         | 42.3 (us gal)                 | 160L         |  |  |
| Hydraulic Tank Capacity   | 20.1 (us gal)                          | 76L          | 19.8 (us gal)                 | 75L          |  |  |
| Drive                     | 4WD                                    |              | 4WD                           |              |  |  |
|                           |                                        | Tire         |                               |              |  |  |
| Туре                      | 315/55 D20 Foam-filled Tires           |              | 355/55 D625 Foam-filled Tires |              |  |  |
| Weight                    |                                        |              |                               |              |  |  |
| Gross                     | 15653 lb                               | 7100kg       | 24251 lb                      | 11000kg      |  |  |