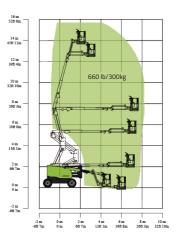

gal)                          | 76L          | 19.8 (us gal)                 | 75L          |  |  |
| Drive                     | 4WD                                    |              | 4WD                           |              |  |  |
|                           |                                        | Tire         |                               |              |  |  |
| Туре                      | 315/55 D20 Foam-filled Tires           |              | 355/55 D625 Foam-filled Tires |              |  |  |
| Weight                    |                                        |              |                               |              |  |  |
| Gross                     | 15653 lb                               | 7100kg       | 24251 lb                      | 11000kg      |  |  |







Range of Motion ZA45J