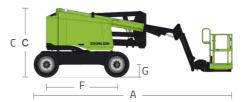

## MAIN SPECS OF ARTICULATING BOOM LIFTS ZA45J/ZA62J

Comply with ANSI/CSA Standard

| Model                     | ZA45J                                  |              | ZA62J                         |              |  |  |
|---------------------------|----------------------------------------|--------------|-------------------------------|--------------|--|--|
|                           | Imperial                               | Metric       | Imperial                      | Metric       |  |  |
| Size                      |                                        |              |                               |              |  |  |
| Work Height               | 51ft 10in                              | 15.80m       | 68ft 8in                      | 20.93m       |  |  |
| Platform Height           | 45ft 3in                               | 13.80m       | 62ft 1in                      | 18.93m       |  |  |
| Horizontal Outreach       | 27ft 3in                               | 8.30m        | 40ft 6in                      | 12.35m       |  |  |
| Up and Over Height        | 24ft 9in                               | 7.55m        | 27ft 3in                      | 8.3m         |  |  |
| A - Stowed Length         | 21ft 7in                               | 6.57m        | 29ft 11in                     | 9.12m        |  |  |
| B - Stowed Width          | 7ft 7in                                | 2.30m        | 8ft 2in                       | 2.49m        |  |  |
| C - Stowed Height         | 7ft 5in                                | 2.27m        | 8ft 6in                       | 2.58m        |  |  |
| D - Platform Length       | 6ft                                    | 1.83m        | 8/6ft                         | 2.44/1.83m   |  |  |
| E - Platform Width        | 2ft 6in                                | 0.76m        | 3ft/2ft 6in                   | 0.91/0.76m   |  |  |
| F - Wheelbase             | 7ft 9in                                | 2.36m        | 8ft 3in                       | 2.52m        |  |  |
| G - Ground Clearance      | 1ft 5in                                | 0.42m        | 1ft 5in                       | 0.42m        |  |  |
| Performance               |                                        |              |                               |              |  |  |
| Platform Capacity         | 660 lb                                 | 300kg        | 550 lb                        | 250kg        |  |  |
| Drive Speed               | 4.23 mph                               | 6.8km/h      | 3.79 mph                      | 6.1km/h      |  |  |
| Gradeability              | 45% (24°)                              | 45%(24°)     | 45%(24°)                      | 45%(24°)     |  |  |
| Axles Oscillation         | 4in                                    | 0.1m         | 8in                           | 0.2m         |  |  |
| Turning Radius (Inside)   | 6ft 9in                                | 2.06m        | 8ft 3in                       | 2.51m        |  |  |
| Turning Radius (Outside)  | 15ft 8in                               | 4.78m        | 17ft 11in                     | 5.47m        |  |  |
| Swing                     | 355°                                   |              | 360° continuous               |              |  |  |
| Platform Rotation         | ±90°                                   |              | ±90°                          |              |  |  |
| H-Tail Swing              | 0                                      |              | 0                             |              |  |  |
| Max. Working Slope        | 5°                                     |              | 5°                            |              |  |  |
| Max. Wind Speed           | 27.96mph                               | 12.5m/s      | 27.96mph                      | 12.5m/s      |  |  |
|                           |                                        | Power        |                               |              |  |  |
| Diesel Engine             | el Engine Kubota V2403<br>Deutz D2.9L4 |              | Kubota V2403                  |              |  |  |
| Engine Power              | 48.3hp/2600rpm                         | 36kw/2600rpm | 48.3hp/2600rpm                | 36kw/2600rpm |  |  |
| Fuel Tank Capacity        | 17.2 (us gal)                          | 65L          | 39.6 (us gal)                 | 150L         |  |  |
| Auxiliary Power           | 12V                                    |              | 12V                           |              |  |  |
| Control Voltage           | 12V                                    |              | 12V                           |              |  |  |
| Hydraulic System Capacity | 39.6 (us gal)                          | 150L         | 42.3 (us gal)                 | 160L         |  |  |
| Hydraulic Tank Capacity   | 20.1 (us gal)                          | 76L          | 19.8 (us gal)                 | 75L          |  |  |
| Drive                     | 4WD                                    |              | 4WD                           |              |  |  |
|                           |                                        | Tire         |                               |              |  |  |
| Туре                      | 315/55 D20 Foam-filled Tires           |              | 355/55 D625 Foam-filled Tires |              |  |  |
| Weight                    |                                        |              |                               |              |  |  |
| Gross                     | 15653 lb                               | 7100kg       | 24251 lb                      | 11000kg      |  |  |