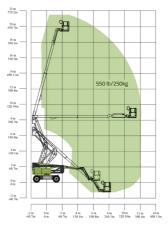

|
|                          |                               | Tire        |                                    |                                  |
| Туре                     | 240/55D17.5 Foam-filled Tires |             | ires 33×12 D610 Foam-filled Tires  |                                  |
| Weight                   |                               |             |                                    |                                  |
| Gross                    | 14991 lb                      | 6800kg      | 20283 lb                           | 9200kg                           |
|                          |                               |             | 00.0                               |                                  |







Range of Motion ZA46JE



Range of Motion ZA64JE