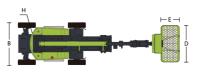

## ELECTRIC ARTICULATING BOOM LIFTS ZA46JE/ZA64JE

Comply with ANSI/CSA Standard

| Model                    | ZA46JE                        |             | ZA64JE                             |                                  |
|--------------------------|-------------------------------|-------------|------------------------------------|----------------------------------|
|                          | Imperial                      | Metric      | Imperial                           | Metric                           |
|                          |                               | Size        |                                    |                                  |
| Work Height              | 52ft 6in                      | 16m         | 70ft 4in                           | 21.45m                           |
| Platform Height          | 45ft 11in                     | 14m         | 63ft 10in                          | 19.45m                           |
| Horizontal Outreach      | 24ft 7in                      | 7.50m       | 39ft 6in                           | 12.05m                           |
| Up and Over Height       | 25ft 5in                      | 7.74m       | 27ft 1in                           | 8.25m                            |
| A - Stowed Length        | 21ft 8in                      | 6.6m        | 28ft 7in                           | 8.72m                            |
| B - Stowed Width         | 5ft 9in                       | 1.75m       | 8ft 2in                            | 2.49m                            |
| C - Stowed Height        | 6ft 7in                       | 2m          | 8ft 3in                            | 2.56m                            |
| D - Platform Length      | 4ft 12in                      | 1.52m       | 6.00ft(standard)<br>8.01ft(option) | 1.83m(standard)<br>2.44 (option) |
| E - Platform Width       | 2ft 6in                       | 0.76m       | 2.49ft(standard)<br>2.99ft(option) | 0.76m(standard)<br>0.91(option)  |
| F - Wheelbase            | 6ft 9in                       | 2.05m       | 8ft 3in                            | 2.52m                            |
| G - Ground Clearance     | 8in                           | 0.20m       | 1ft 1in                            | 0.33m                            |
|                          |                               | Performance |                                    |                                  |
| Platform Capacity        | 510 lb                        | 230kg       | 550 lb                             | 250kg                            |
| Drive Speed              | 3.79 mph                      | 6.1km/h     | 3.79 mph                           | 6.1km/h                          |
| Gradeability             | 30%(17°)                      |             | 45%(24°)                           |                                  |
| Axles Oscillation        | /                             | /           | 8in                                | 0.20m                            |
| Turning Radius (Inside)  | 2ft 7in                       | 0.79m       | 9ft 1in                            | 2.78m                            |
| Turning Radius (Outside) | 10ft 4in                      | 3.15m       | 18ft                               | 5.49m                            |
| Swing                    | 360° continuous               |             | 360° continuous                    |                                  |
| Platform Rotation        | ±9                            | ±90° ±90°   |                                    | 0°                               |
| H-Tail Swing             | 0in                           | Om          | 2ft                                | 0.6m                             |
| Max. Working Slope       | 2/                            | 4°          | 3/5°                               |                                  |
| Max. Wind Speed          | 27.96mph                      | 12.5m/s     | 27.96mph                           | 12.5m/s                          |
|                          |                               | Power       |                                    |                                  |
| Battery                  | 24×2V/320Ah                   |             | 24×2V/440Ah                        |                                  |
| Charger                  | 48V/60A                       |             | 48V/60A                            |                                  |
| Drive Motor              | AC 32V                        | AC 32V      | AC 32V                             | AC 32V                           |
| Lift Motor               | DC 48V                        | DC 48V      | AC 32V                             | AC 32V                           |
| Auxiliary Power          | Manua                         |             |                                    | / DC                             |
| Hydraulic Tank Capacity  | 7.9 (us gal)                  | 30L         | 19.8 (us gal)                      | 75L                              |
| Drive                    | 21                            |             | 4WD                                |                                  |
|                          |                               | Tire        |                                    |                                  |
| Туре                     | 240/55D17.5 Foam-filled Tires |             | ires 33×12 D610 Foam-filled Tires  |                                  |
| Weight                   |                               |             |                                    |                                  |
| Gross                    | 14991 lb                      | 6800kg      | 20283 lb                           | 9200kg                           |
|                          |                               |             | 00.0                               |                                  |