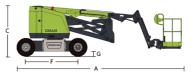

## ELECTRIC ARTICULATING BOOM LIFTS ZA46JE/ZA64JE

Comply with ANSI/CSA Standard

| Model                    | ZA46JE                        |             | ZA64JE                             |                                  |
|--------------------------|-------------------------------|-------------|------------------------------------|----------------------------------|
|                          | Imperial                      | Metric      | Imperial                           | Metric                           |
|                          |                               | Size        |                                    |                                  |
| Work Height              | 52ft 6in                      | 16m         | 70ft 4in                           | 21.45m                           |
| Platform Height          | 45ft 11in                     | 14m         | 63ft 10in                          | 19.45m                           |
| Horizontal Outreach      | 24ft 7in                      | 7.50m       | 39ft 6in                           | 12.05m                           |
| Up and Over Height       | 25ft 5in                      | 7.74m       | 27ft 1in                           | 8.25m                            |
| A - Stowed Length        | 21ft 8in                      | 6.6m        | 28ft 7in                           | 8.72m                            |
| B - Stowed Width         | 5ft 9in                       | 1.75m       | 8ft 2in                            | 2.49m                            |
| C - Stowed Height        | 6ft 7in                       | 2m          | 8ft 3in                            | 2.56m                            |
| D - Platform Length      | 4ft 12in                      | 1.52m       | 6.00ft(standard)<br>8.01ft(option) | 1.83m(standard)<br>2.44 (option) |
| E - Platform Width       | 2ft 6in                       | 0.76m       | 2.49ft(standard)<br>2.99ft(option) | 0.76m(standard)<br>0.91(option)  |
| F - Wheelbase            | 6ft 9in                       | 2.05m       | 8ft 3in                            | 2.52m                            |
| G - Ground Clearance     | 8in                           | 0.20m       | 1ft 1in                            | 0.33m                            |
|                          |                               | Performance |                                    |                                  |
| Platform Capacity        | 510 lb                        | 230kg       | 550 lb                             | 250kg                            |
| Drive Speed              | 3.79 mph                      | 6.1km/h     | 3.79 mph                           | 6.1km/h                          |
| Gradeability             | 30%(17°)                      |             | 45%(24°)                           |                                  |
| Axles Oscillation        | /                             | /           | 8in                                | 0.20m                            |
| Turning Radius (Inside)  | 2ft 7in                       | 0.79m       | 9ft 1in                            | 2.78m                            |
| Turning Radius (Outside) | 10ft 4in                      | 3.15m       | 18ft                               | 5.49m                            |
| Swing                    | 360° continuous               |             | 360° continuous                    |                                  |
| Platform Rotation        | ±9                            | ±90° ±90°   |                                    | 0°                               |
| H-Tail Swing             | 0in                           | Om          | 2ft                                | 0.6m                             |
| Max. Working Slope       | 2/                            | 4°          | 3/5°                               |                                  |
| Max. Wind Speed          | 27.96mph                      | 12.5m/s     | 27.96mph                           | 12.5m/s                          |
|                          |                               | Power       |                                    |                                  |
| Battery                  | 24×2V/320Ah                   |             | 24×2V/440Ah                        |                                  |
| Charger                  | 48V/60A                       |             | 48V/60A                            |                                  |
| Drive Motor              | AC 32V                        | AC 32V      | AC 32V                             | AC 32V                           |
| Lift Motor               | DC 48V                        | DC 48V      | AC 32V                             | AC 32V                           |
| Auxiliary Power          | Manua                         |             |                                    | / DC                             |
| Hydraulic Tank Capacity  | 7.9 (us gal)                  | 30L         | 19.8 (us gal)                      | 75L                              |
| Drive                    | 21                            |             | 4WD                                |                                  |
|                          |                               | Tire        |                                    |                                  |
| Туре                     | 240/55D17.5 Foam-filled Tires |             | ires 33×12 D610 Foam-filled Tires  |                                  |
| Weight                   |                               |             |                                    |                                  |
| Gross                    | 14991 lb                      | 6800kg      | 20283 lb                           | 9200kg                           |
|                          |                               |             | 00.0                               |                                  |