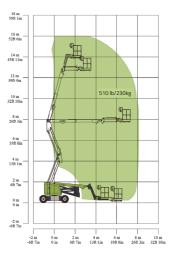

|                                  |
|                          |                               | Tire        |                                    |                                  |
| Туре                     | 240/55D17.5 Foam-filled Tires |             | ires 33×12 D610 Foam-filled Tires  |                                  |
| Weight                   |                               |             |                                    |                                  |
| Gross                    | 14991 lb                      | 6800kg      | 20283 lb                           | 9200kg                           |
|                          |                               |             | 00.0                               |                                  |







Range of Motion ZA46JE



Range of Motion ZA64JE